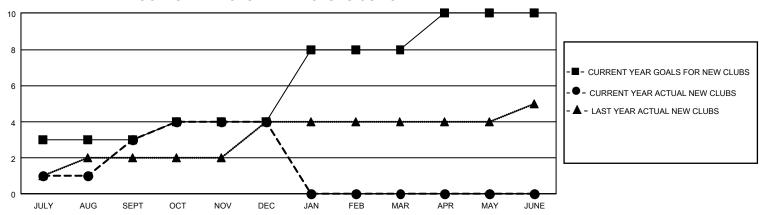

## GOALS AND ACTUAL NEW CLUBS CUMULATIVE

## GMT Constitutional Area 3, Group J

REPORT DOES NOT INCLUDE CLUBS IN UNDISTRICTED AREAS.

| Clubs                 |               |           |               | Members               |                          |                         |                                              |
|-----------------------|---------------|-----------|---------------|-----------------------|--------------------------|-------------------------|----------------------------------------------|
| RESULTS FOR 2021-2022 |               |           |               | RESULTS FOR 2021-2022 |                          |                         |                                              |
| QUARTER               | NEW CLUB GOAL | NEW CLUBS | DROPPED CLUBS | QUARTER MI            | EMBER GROWTH NET<br>GOAL | MEMBER GROWTH<br>ACTUAL | DROPPED MEMBERS ACTUAL (including transfers) |
| JULY/AUG/SEPT         | 9             | 3         | 5             | JULY/AUG/SEP1         | T 60                     | 170                     | 185                                          |
| OCT/NOV/DEC           | 3             | 1         | 3             | OCT/NOV/DEC           | 103                      | 244                     | 279                                          |
| JAN/FEB/MAR           | 12            | 0         | 0             | JAN/FEB/MAR           | 130                      | 0                       | 0                                            |
| APR/MAY/JUNE          | 6             | 0         | 0             | APR/MAY/JUNE          | 151                      | 0                       | 0                                            |