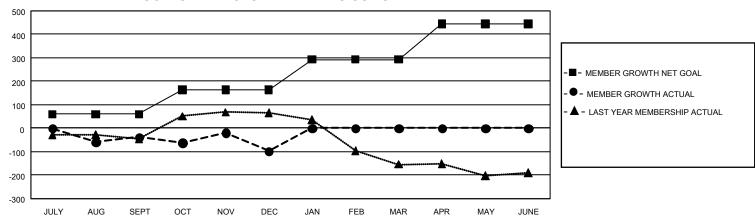

## GOALS AND ACTUAL MEMBERS CUMULATIVE

| DROPPED CLUBS: 8 |     | 61 CLUBS OF 199 ADDED 1 OR<br>MORE NEW MEMBERS | GENDER DISTRIBUTION                  |                |  |
|------------------|-----|------------------------------------------------|--------------------------------------|----------------|--|
|                  |     |                                                | MALE                                 | 2,824 (55.74%) |  |
|                  |     |                                                | FEMALE                               | 2,242 (44.26%) |  |
| DROPPED MEMBERS  |     |                                                | NON BINARY                           | 0 (0.00%)      |  |
| DECEASED         | 42  |                                                | PREFER NOT TO ANSWER                 | 0 (0.00%)      |  |
| CLUB CANCELLED   | 85  |                                                | TOTAL FAMILY UNIT MEMBERS 2,178      |                |  |
| OTHER            | 337 | CLICK HERE FOR                                 |                                      |                |  |
| TOTAL            | 464 | CUMULATIVE MEMBERSHIP DATA                     | FAMILY MEMBERS PAYING HALF DUES 1,14 |                |  |

## GMT Constitutional Area 3, Group J

REPORT DOES NOT INCLUDE CLUBS IN UNDISTRICTED AREAS.

| Clubs                 |               |           |               | Members               |                          |                         |                                              |
|-----------------------|---------------|-----------|---------------|-----------------------|--------------------------|-------------------------|----------------------------------------------|
| RESULTS FOR 2021-2022 |               |           |               | RESULTS FOR 2021-2022 |                          |                         |                                              |
| QUARTER               | NEW CLUB GOAL | NEW CLUBS | DROPPED CLUBS | QUARTER MI            | EMBER GROWTH NET<br>GOAL | MEMBER GROWTH<br>ACTUAL | DROPPED MEMBERS ACTUAL (including transfers) |
| JULY/AUG/SEPT         | 9             | 3         | 5             | JULY/AUG/SEP1         | T 60                     | 170                     | 185                                          |
| OCT/NOV/DEC           | 3             | 1         | 3             | OCT/NOV/DEC           | 103                      | 244                     | 279                                          |
| JAN/FEB/MAR           | 12            | 0         | 0             | JAN/FEB/MAR           | 130                      | 0                       | 0                                            |
| APR/MAY/JUNE          | 6             | 0         | 0             | APR/MAY/JUNE          | 151                      | 0                       | 0                                            |